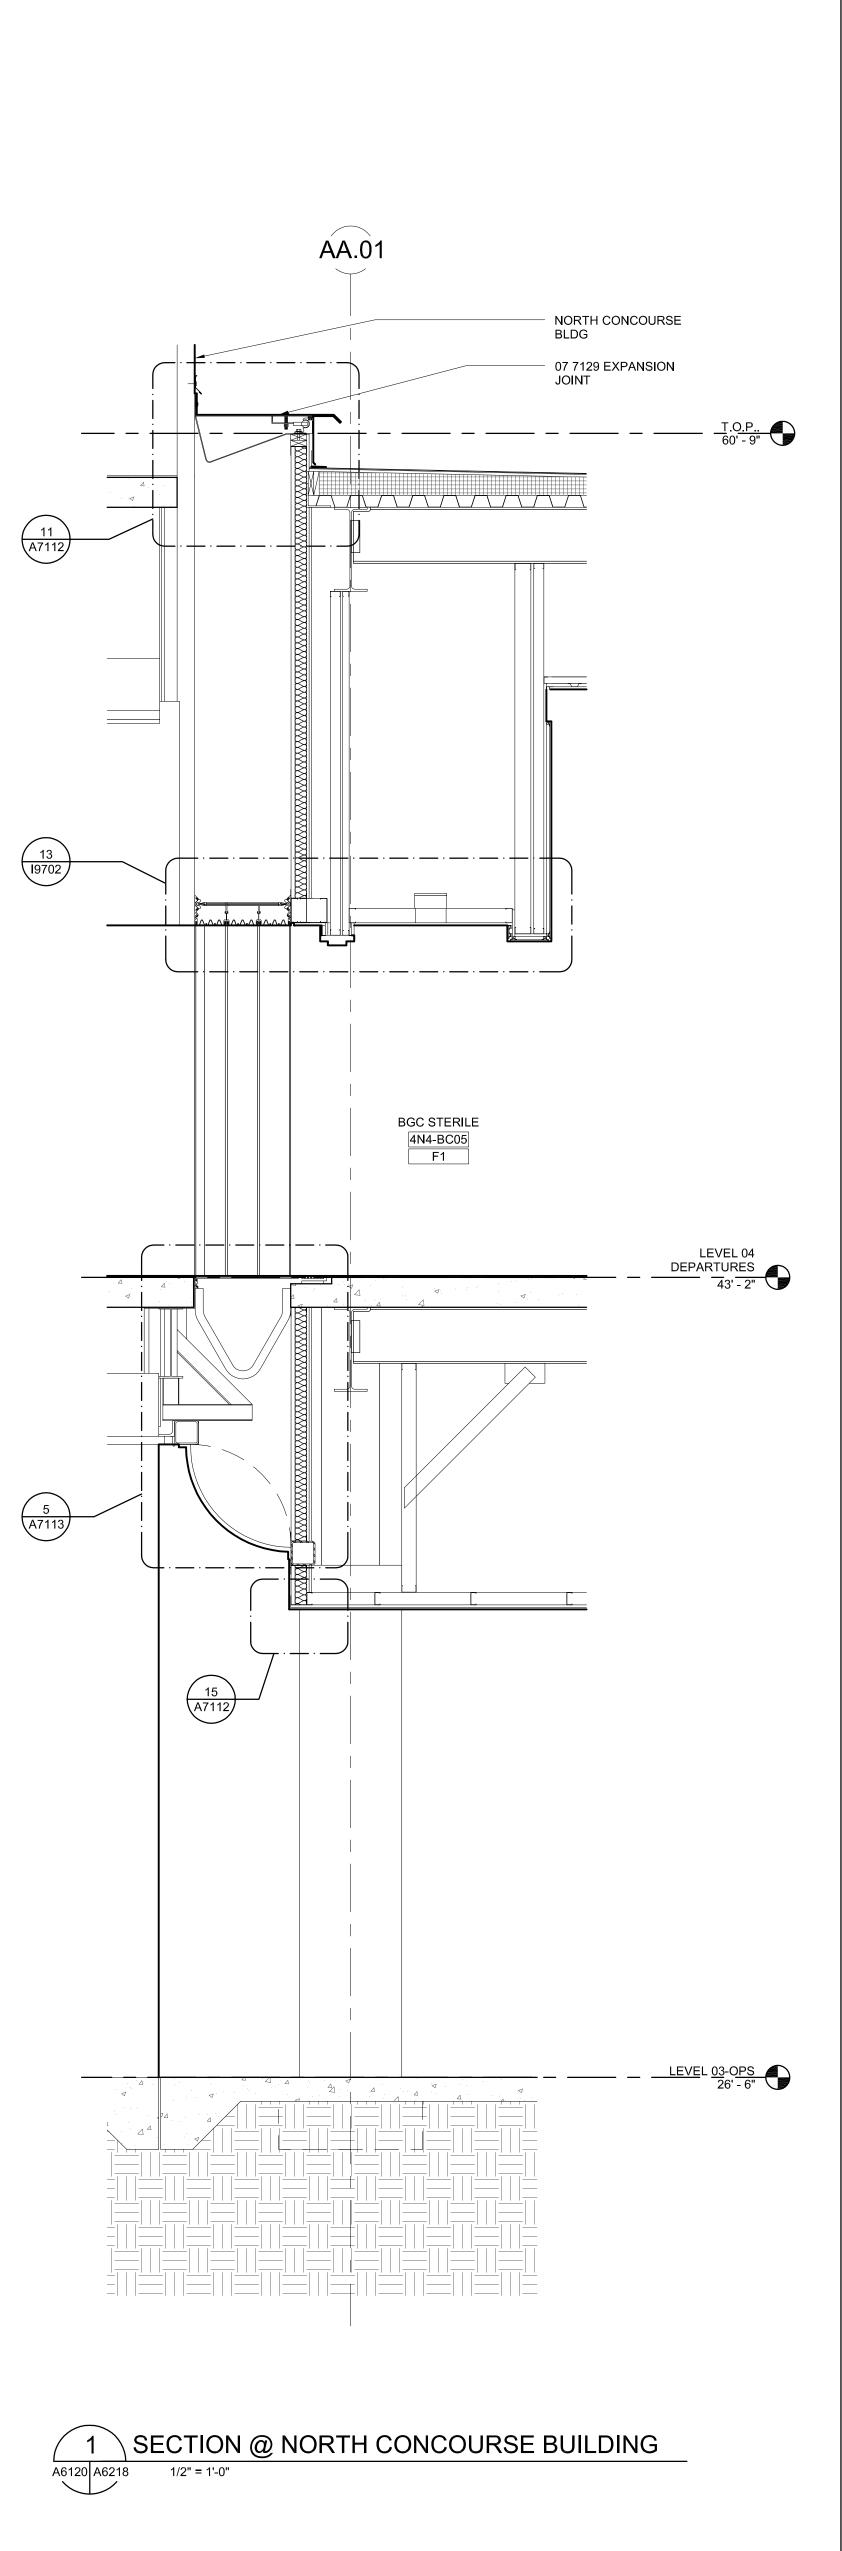

\\law00\jobs\46460-LAX\_MSC\_TBIT\_CONC\Cad\biscip\Arch\dwgs\SHEETS\DA4274A-A6218.dwg, 2/9/2010 5:17:34 PM, Bluebeam PDF

FENTRESS
ARCHITECTS

| REV. NO. DATE DESCRIPTION REV. NO. DATE       | DESCRIPTION |
|-----------------------------------------------|-------------|
| DP5-B2 2010 0215 DESIGN PACKAGE #5 BULLETIN 2 |             |
|                                               |             |
|                                               |             |
|                                               |             |
|                                               |             |
|                                               |             |