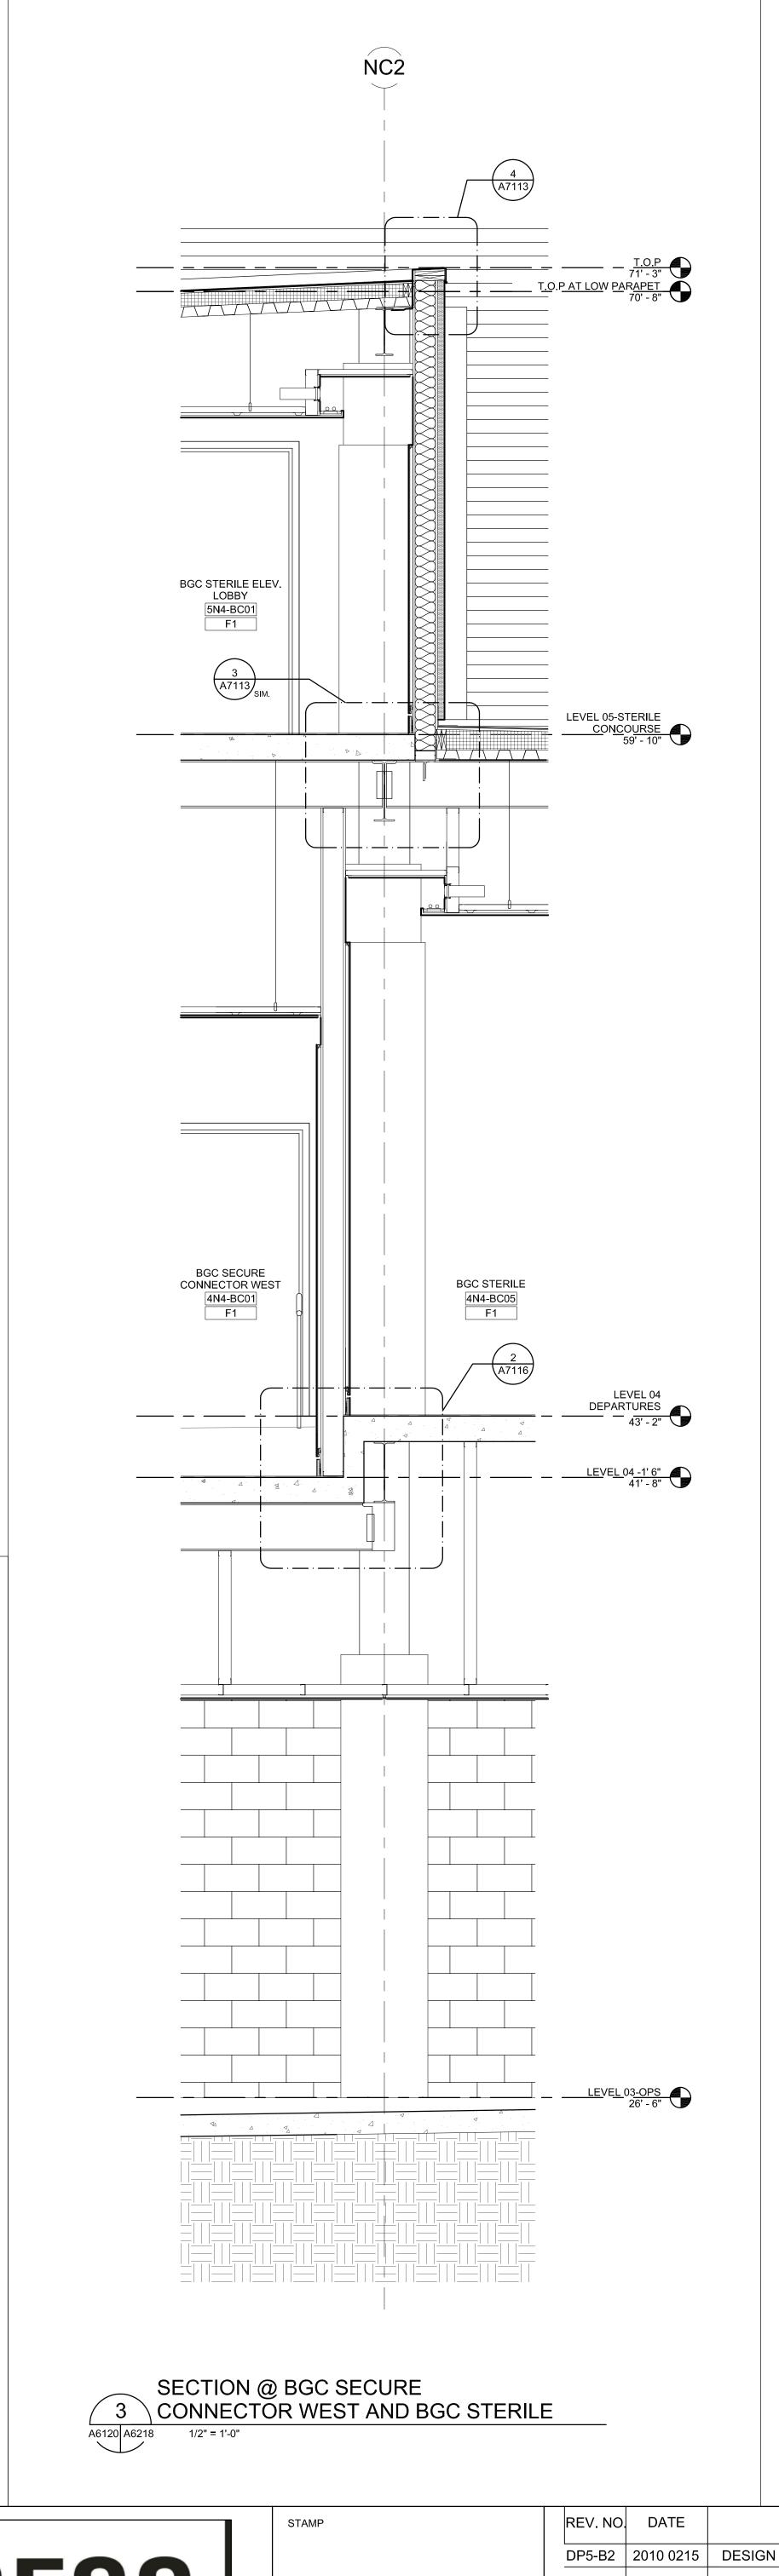

\\law00\jobs\46460-LAX\_MSC\_TBIT\_CONC\Cad\biscip\Arch\dwgs\SHEETS\DA4274A-A6218.dwg, 2/9/2010 5:17:34 PM, Bluebeam PDF

FENTRESS
ARCHITECTS

| REV. NO. DATE DESCRIPTION REV. NO. DATE       | DESCRIPTION |
|-----------------------------------------------|-------------|
| DP5-B2 2010 0215 DESIGN PACKAGE #5 BULLETIN 2 |             |
|                                               |             |
|                                               |             |
|                                               |             |
|                                               |             |
|                                               |             |