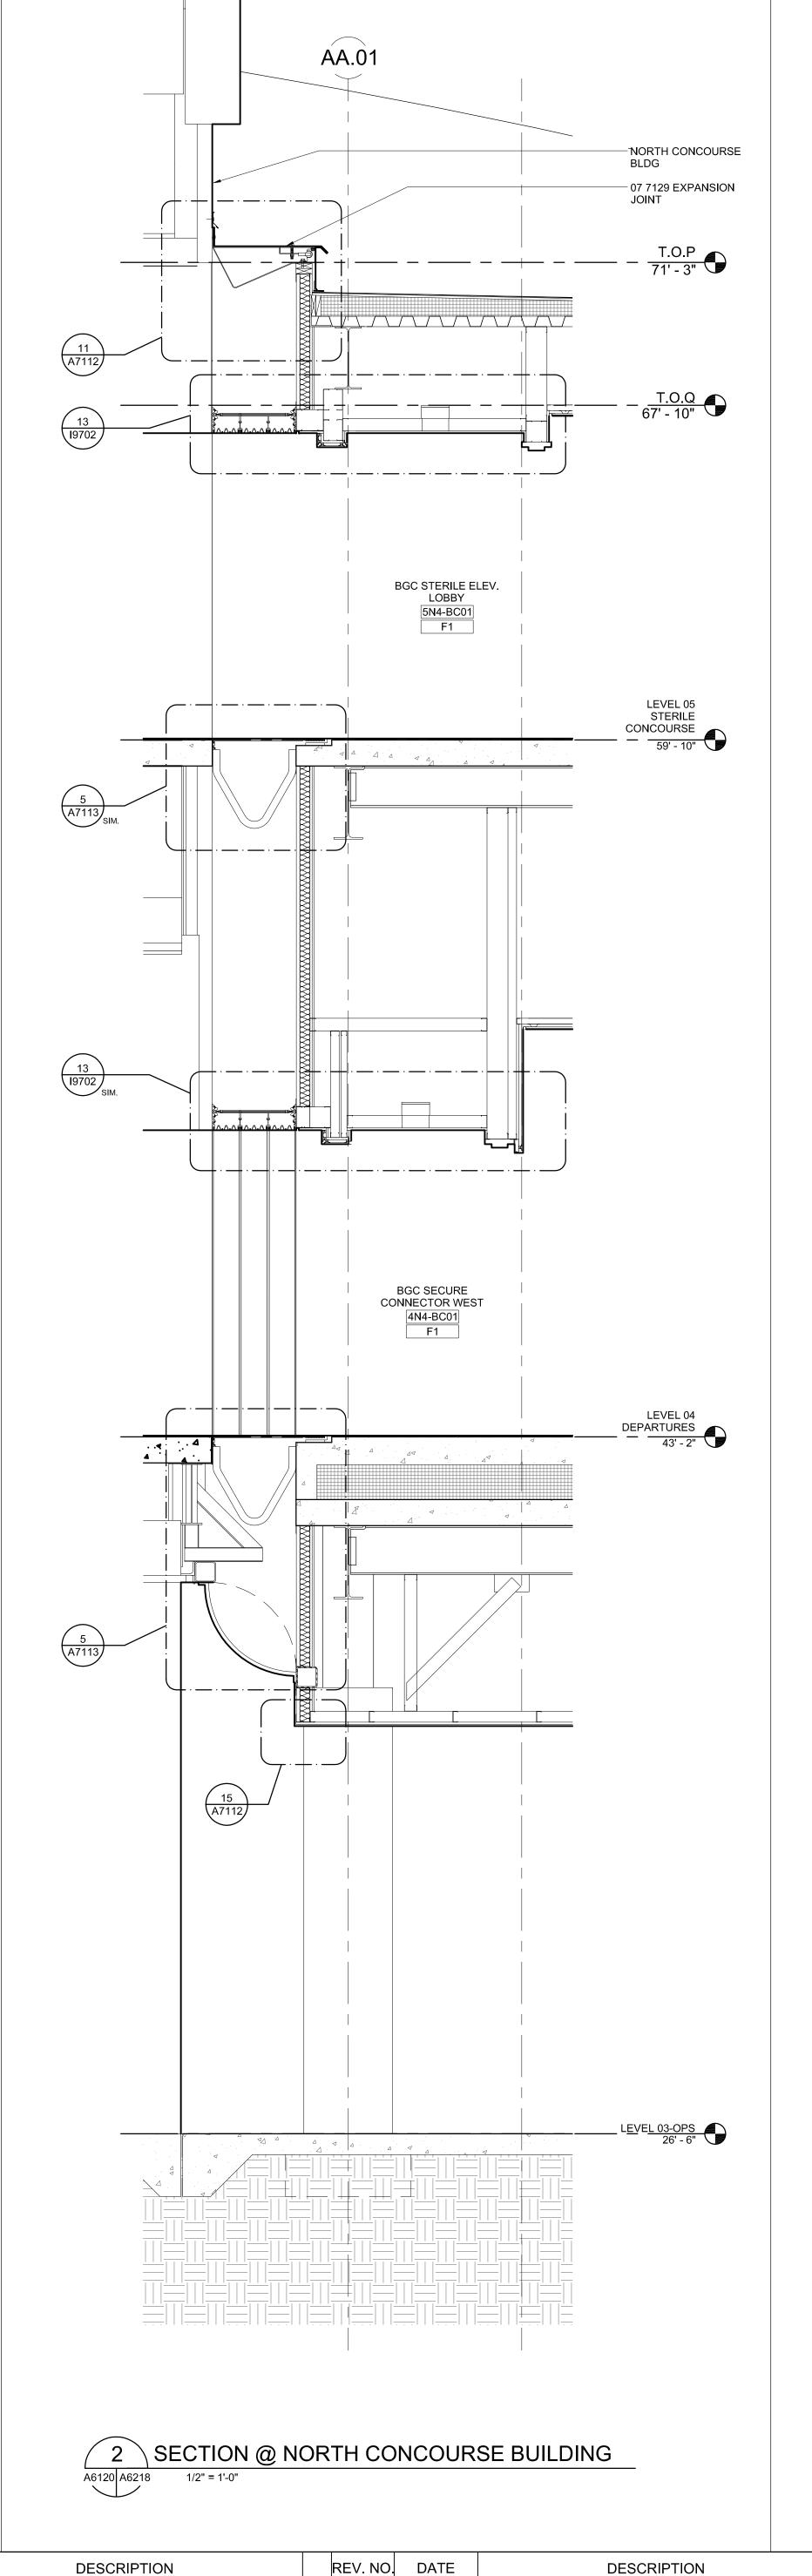

\\law00\jobs\46460-LAX\_MSC\_TBIT\_CONC\Cad\biscip\Arch\dwgs\SHEETS\DA4274A-A6218.dwg, 2/9/2010 5:17:34 PM, Bluebeam PDF

FENTRESS
ARCHITECTS

| REV. NO. DATE DESCRIPTION REV. NO. DATE       | DESCRIPTION |
|-----------------------------------------------|-------------|
| DP5-B2 2010 0215 DESIGN PACKAGE #5 BULLETIN 2 |             |
|                                               |             |
|                                               |             |
|                                               |             |
|                                               |             |
|                                               |             |